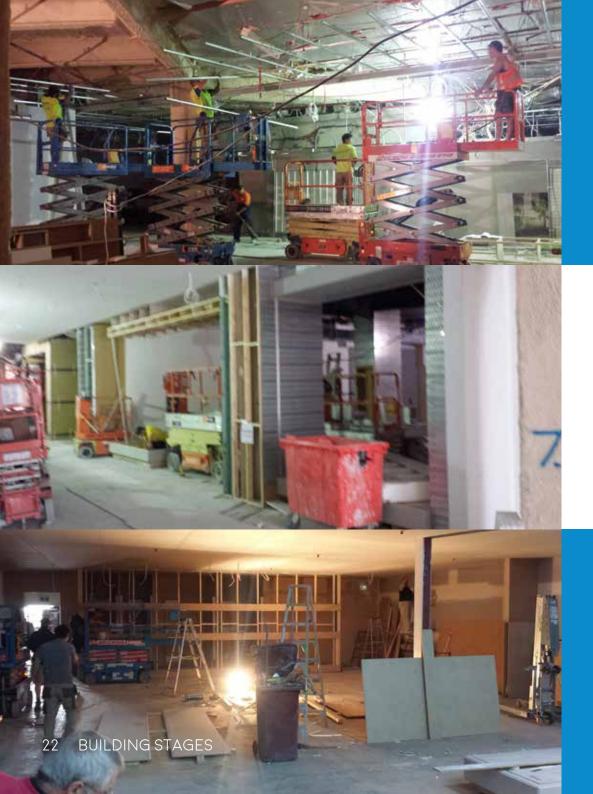

Jeanswest Miranda NSW
A large quantity of employees and contractors working together for a rapid fit-out turn around. Access and equiptment is always available for a fast trade completion.

Westfield Stage 3 Miranda, NSW Jeanswest shop front installation

Jeanswest Fit-out stage 3 Unley South, South Australia

Structual beams installation at Jeanswest Highpoint Shopping Centre

Jeanswest Vic Gardens
A snap shot of PSG brick cladding
installation within a small floor area.
Organisation and management is the key to
a successful fit-out completion.