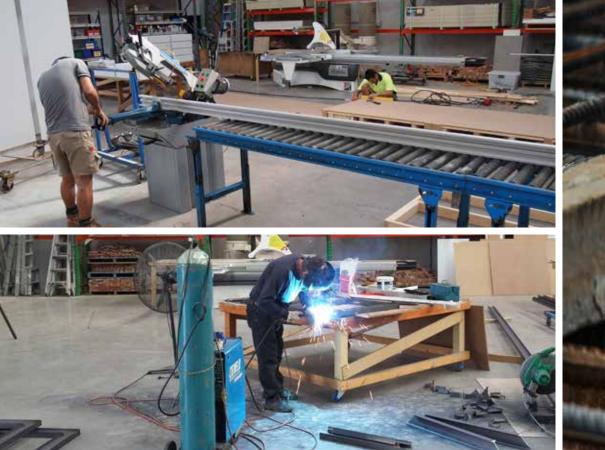

Comresol has inhouse steel fabrication and 1200m<sup>2</sup> of floor space for a clean and adequate working area. We are experts in manufacturing steel structures, including general custom steel fabrication and heavy engineered structures.