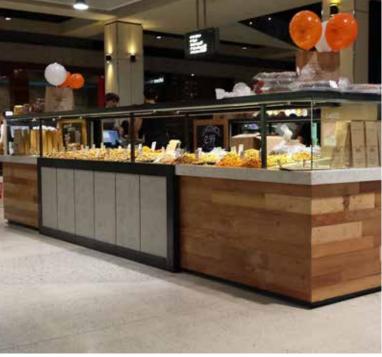

Tender Petals PointCook Fit-Out.
The team working on a proffesional outcome.

Biblos Highpoint Shopping Centre. Installation of a feature protruding puck wall system.

Construction phase of John's Nuts Kiosk, Kiosks are fully assembled in our facility prior to dispatch and onsite installation. This allows high quality assurance and minimises and eliminates any unknown compatibility issues on site, allowing a smooth transition from factory to site.