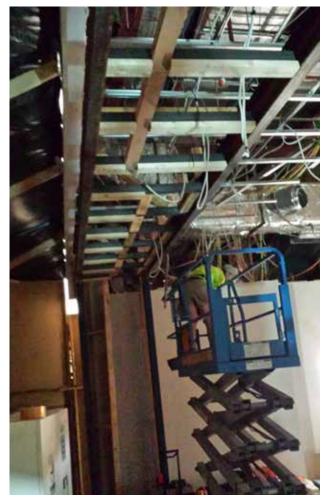

Jeanswest Fit-out stage 3 Unley South, South Australia

Structual beams installation at Jeanswest Highpoint Shopping Centre

Jeanswest Vic Gardens
A snap shot of PSG brick cladding
installation within a small floor area.
Organisation and management is the key to
a successful fit-out completion.